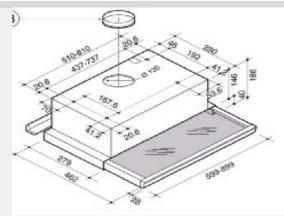

Method of installation: Built into overhead cupboards

Overall Dimensions: 186H x 599W x 307D (mm)

Power Requirement: 240V – 10Amps

Airflow: 400m3/h Fan: 3 Speeds

Integrated Slide: Extends 183mm

Ducting: Top Only
Duct Spigot: 120mm
Noise Level at high: 64 dB

Filters: 1 x Grease Filter
Recirculating: Through cupboard

Minimum Height above Cooktop to lowest point

of rangehood: 650 mm

NOTE: Measurements are within 2-3mm factory tolerance. It is advisable to check dimensions of physical product when measuring for installation and before doiung any cut outs.