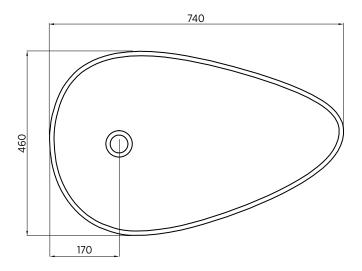

ORDER CODE 191456 Gyali 021, white gloss,

with Nanoglaze Old code: SBC-021

191457 Gyali O21, black silk matte Old code: SBC-021K

TAPHOLE No taphole.

WASTE Suits standard 32 mm non-overflow waste (not supplied)

CAPACITY 10 litres.

OVERFLOW No overflow.

MATERIAL Vitreous china. White basin has ultra-smooth nanoglaze surface. Black

basin has silk matte finish.

FIXING Always use the actual basin to verify cutout.

Use silicone sealant. Do not use epoxy type adhesives.