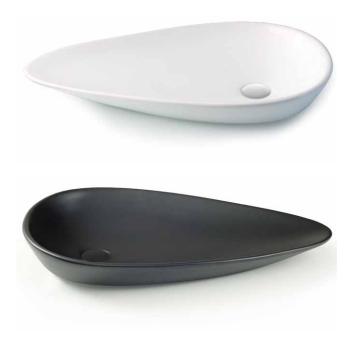

## Inset above counter basin, teardrop

This soft organic teardrop form will create a luxurious mood in any contemporary bathroom. The inset bowl gives greater bowl capacity with a low above counter profile.

ORDER CODE 191456 Gyali 021, white gloss,

with Nanoglaze Old code: SBC-021

191457 Gyali O21, black silk matte Old code: SBC-021K

TAPHOLE No taphole.

WASTE Suits standard 32 mm non-overflow waste (not supplied)