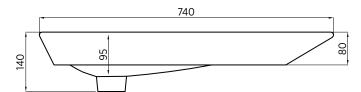

ORDER CODE 191456 Gyali 021, white gloss,

with Nanoglaze Old code: SBC-021

191457 Gyali O21, black silk matte Old code: SBC-021K

TAPHOLE No taphole.

WASTE Suits standard 32 mm non-overflow waste (not supplied)

CAPACITY 10 litres.

OVERFLOW No overflow.

MATERIAL Vitreous china. White basin has ultra-smooth nanoglaze surface. Black

basin has silk matte finish.

FIXING Always use the actual basin to verify cutout.

Use silicone sealant. Do not use epoxy type adhesives.