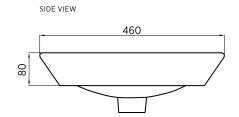

ORDER CODE 191456 Gyali 021, white gloss,

with Nanoglaze Old code: SBC-021

191457 Gyali O21, black silk matte Old code: SBC-021K

TAPHOLE No taphole.

WASTE Suits standard 32 mm non-overflow waste (not supplied)

CAPACITY 10 litres.

OVERFLOW No overflow.

MATERIAL Vitreous china. White basin has ultra-smooth nanoglaze surface. Black

basin has silk matte finish.

FIXING Always use the actual basin to verify cutout.

Use silicone sealant. Do not use epoxy type adhesives.