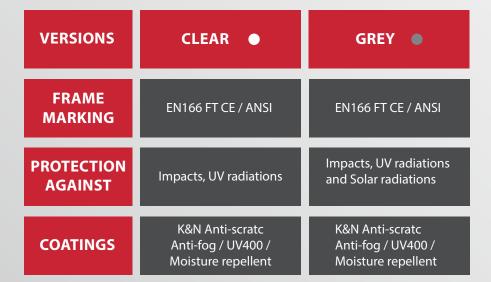

### **FEAUTRES**

- » Polycarbonate 4 base curve lens.
- » Visitor spectacles.
- » Unhard antiScratch and antiFog coated polycarbonate lens.
- » Frame width: 162mm.
- » Coating: Clear.