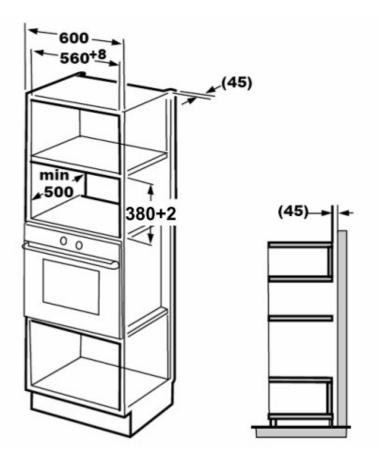

# **25L BL Built-in Frameless Microwave Oven with Grill** Full Black Glass Front, Digital Touch Control, 8 Auto Cooking Menus

| Other Functions:               | Microwave Cooking, Grill or Combi Cooking, Multi Section Cooking, Kitchen<br>Timer, Weight Defrost, Time Defrost, Quick Start, Inquiring Function, Child Lock |
|--------------------------------|---------------------------------------------------------------------------------------------------------------------------------------------------------------|
| Included Accessories           |                                                                                                                                                               |
| Glass Turntable:               | Yes                                                                                                                                                           |
| Grill Rack:                    | Yes                                                                                                                                                           |
|                                |                                                                                                                                                               |
| Dimensions & Weights           |                                                                                                                                                               |
| Built-in Dimensions (Cabinet): | 560mm*500mm*380mm                                                                                                                                             |
| Height:                        | 380mm                                                                                                                                                         |
| Width:                         | 560mm                                                                                                                                                         |
| Depth:                         | 500mm                                                                                                                                                         |
| Product Height:                | 388mm                                                                                                                                                         |
| Product Width:                 | 595mm                                                                                                                                                         |
| Product Depth:                 | 410mm                                                                                                                                                         |
| Unpacked Weight:               | 19.5kg                                                                                                                                                        |
| Packaged Height:               | 484mm                                                                                                                                                         |
| Packaged Width:                | 684mm                                                                                                                                                         |
| Packaged Depth:                | 566mm                                                                                                                                                         |
| Packaged Weight:               | 22kg                                                                                                                                                          |
|                                |                                                                                                                                                               |
|                                |                                                                                                                                                               |
| Country of Origin:             | China                                                                                                                                                         |

## Installation