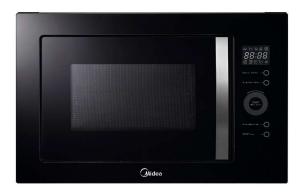

## MMWBI25B

**25L BL Built-in Frameless Microwave Oven with Grill** Full Black Glass Front, Digital Touch Control, 8 Auto Cooking Menus

#### **Main Features**

| Oven Feature:                  | Built-in frameless microwave oven with grill                       |  |
|--------------------------------|--------------------------------------------------------------------|--|
| Cavity Volume:                 | 25L                                                                |  |
| Turntable Diameter:            | 315mm                                                              |  |
| Display Type:                  | LED                                                                |  |
| Touch Control:                 | YES                                                                |  |
| Child Lock:                    | YES                                                                |  |
| Microwave Power:               | 900W                                                               |  |
| Grill Power:                   | 1,000W                                                             |  |
| Power:                         | 10Amp Plug & Lead                                                  |  |
|                                |                                                                    |  |
| Design                         |                                                                    |  |
| Colour:                        | Full black glass front, stainless steel cavity                     |  |
| Cavity light:                  | LCD                                                                |  |
|                                |                                                                    |  |
| Functions                      |                                                                    |  |
| Operating Modes:               | Touch control                                                      |  |
| Number of Auto Cook Functions: | 8 (Potato, Meat, Vegetable, Fish, Pasta, Pizza, Popcorn, Beverage) |  |