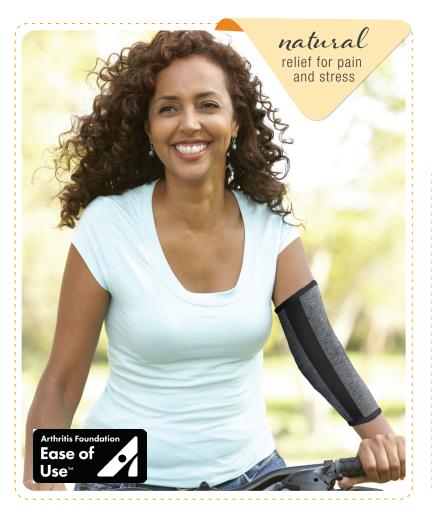

# **Arthritis Elbow Sleeve**

## Soothing Compression and Relief

The IMAK Compression Arthritis Elbow Sleeve provides mild compression for warmth, which may help increase circulation, reduce pain and promote healing. Made of soft, breathable cotton material so you can enjoy your activities without issue day and night.