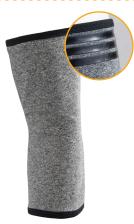

### Item numbers:

A20155 (Small) A20156 (Medium) A20157 (Large)

Tri-band technology holds sleeve securely in place and helps prevent rolling

Vented inset for enhanced breathability and comfort