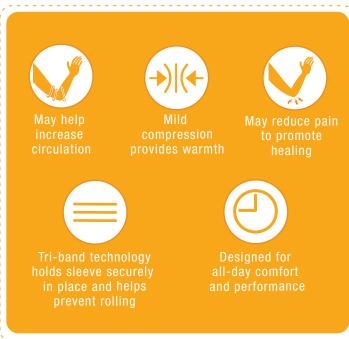

## Soothing Compression and Relief

The IMAK Compression Arthritis Elbow Sleeve provides mild compression for warmth, which may help increase circulation, reduce pain and promote healing. Made of soft, breathable cotton material so you can enjoy your activities without issue day and night.

### Item numbers:

A20155 (Small) A20156 (Medium) A20157 (Large)

Tri-band technology holds sleeve securely in place and helps prevent rolling

Vented inset for enhanced breathability and comfort