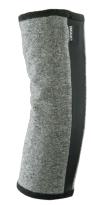

## Soothing Compression and Relief

The IMAK Compression Arthritis Elbow Sleeve provides mild compression for warmth, which may help increase circulation, reduce pain and promote healing. Made of soft, breathable cotton material so you can enjoy your activities without issue day and night.

### Item numbers:

A20155 (Small) A20156 (Medium) A20157 (Large)

Tri-band technology holds sleeve securely in place and helps prevent rolling

Vented inset for enhanced breathability and comfort